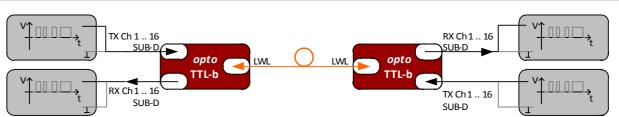

## Field of application and characteristics

The *optoTTL-b* system can be used for the optical transmission of digital signals in both directions. It can also be used to transmit digital signals over long distances or to handle ground potential problems. With the optical transmission and the shielded case, the system is well equipped for EMI and EME tests.

## Application

mk