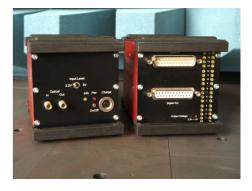

## • messtechnik EMC Test and Measuring Systems optoTTL-b 12V

Date: 02.08.11

Datasheet

## **Technical data**

| Channels:         | 16, bidirectional                                                                                                                                                                       |
|-------------------|-----------------------------------------------------------------------------------------------------------------------------------------------------------------------------------------|
| Connectors:       | Sub-D 25                                                                                                                                                                                |
| Frequency range:  | DC 100kHz, digital data transmission of up to approx. 10kHz                                                                                                                             |
| Input :           | 0/12V                                                                                                                                                                                   |
| Output:           | 0/12V                                                                                                                                                                                   |
| Sampling rate:    | 40MS/s at each channel (max. up to 156MS/s)                                                                                                                                             |
| Power supply:     | 5 NiMH cells with 4 Ah; >20h; five-poled charge plug                                                                                                                                    |
| Case dimensions:  | 136mm x 86mm x 65mm<br>aluminum case with rubber protectors                                                                                                                             |
| Weight:           | approx. 1000g                                                                                                                                                                           |
| Misc.:            | optional external battery pack / supply available<br>unidirectional system (simplex fiber) available on request<br>other input / output levels available on request (effects data rate) |
| Optical fiber     |                                                                                                                                                                                         |
| Connector / Type: | FSMA / duplex-multimode fiber 62,5/125µm                                                                                                                                                |